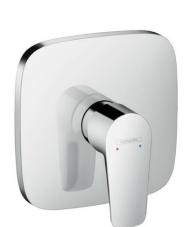

## **SPECIFICATION** SHEET - fittings

| BRAND:                         | hansgrohe                                                                                                   | Product Photo: |
|--------------------------------|-------------------------------------------------------------------------------------------------------------|----------------|
| BITAITE.                       |                                                                                                             |                |
| ORIGIN:                        | Germany                                                                                                     |                |
| SERIES:                        | Talis E                                                                                                     |                |
| PRODUCT<br>DESCRIPTION:        | Finish set for concealed shower mixer • Flow rate: 22 l./min. at 3 bar • Flow pressure; 1~5 bar (15~70 psi) |                |
| MODEL No.                      | 71765 000                                                                                                   |                |
| FINISH/COLOUR:                 | Chrome-plated                                                                                               |                |
| DIMENSIONS:                    | 155mm x 155mm                                                                                               |                |
| OPTIONAL<br>MATCHING<br>PARTS: | 01800180 iBox                                                                                               |                |