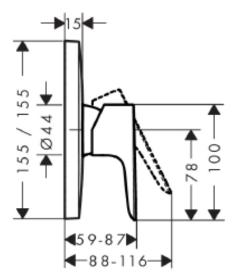

## **SPECIFICATION** SHEET - fittings

| BRAND:                         | hansgrohe                                                                                                   | Product Photo: |
|--------------------------------|-------------------------------------------------------------------------------------------------------------|----------------|
| BITAITE.                       |                                                                                                             |                |
| ORIGIN:                        | Germany                                                                                                     |                |
| SERIES:                        | Talis E                                                                                                     |                |
| PRODUCT<br>DESCRIPTION:        | Finish set for concealed shower mixer • Flow rate: 22 l./min. at 3 bar • Flow pressure; 1~5 bar (15~70 psi) |                |
| MODEL No.                      | 71765 000                                                                                                   |                |
| FINISH/COLOUR:                 | Chrome-plated                                                                                               |                |
| DIMENSIONS:                    | 155mm x 155mm                                                                                               |                |
| OPTIONAL<br>MATCHING<br>PARTS: | 01800180 iBox                                                                                               |                |